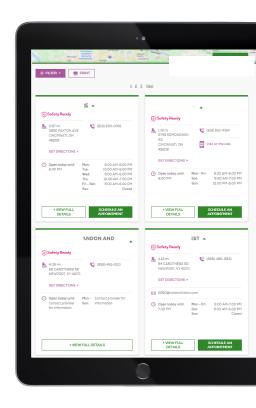

## The best way to find the best fit

It's not just about finding any provider. We want your employees to locate the right provider—one who fits their unique needs, schedule and budget.

THAT'S WHY OUR ENHANCED PROVIDER SEARCH ON EYEMED.COM LETS MEMBERS SEARCH BY:

Network

Proximity to home or office

Hours of operation, including evenings and weekends

Specialty services, such as retinal imaging or digital exams

Available frame brands and products

And once they find their ideal provider, they can even schedule an appointment (at select locations) directly from our site. The experience of benefits made easy means less hassle and more time for your employees.